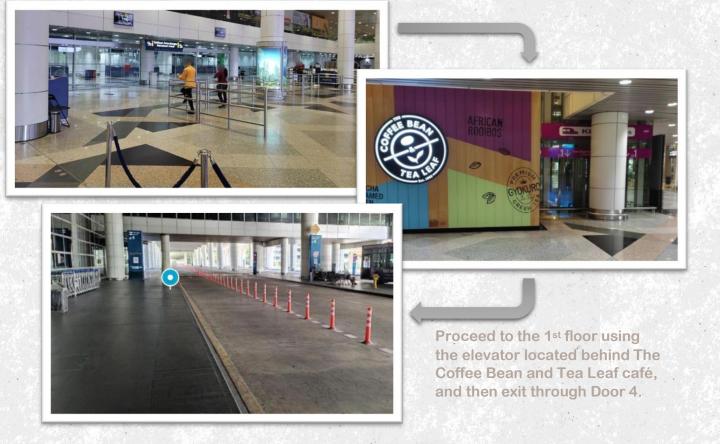

## E-HAILING MEET-UP POINT @KLIA & KLIA 2

KLIA: LEVEL 1 DOOR 4

#### • KLIA 2: LEVEL 1 DOOR 5

From Family Mart, access the Transportation Hub on Level 1 by taking the travelator or elevator.