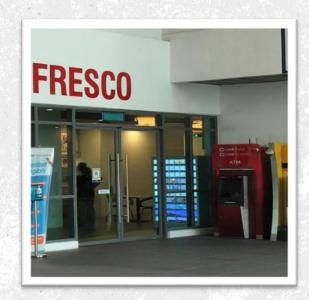

### 1. Sunway University Cafeteria (Fresco)

 Sunway University Foyer, Ground floor (Opposite the Library main entrance)