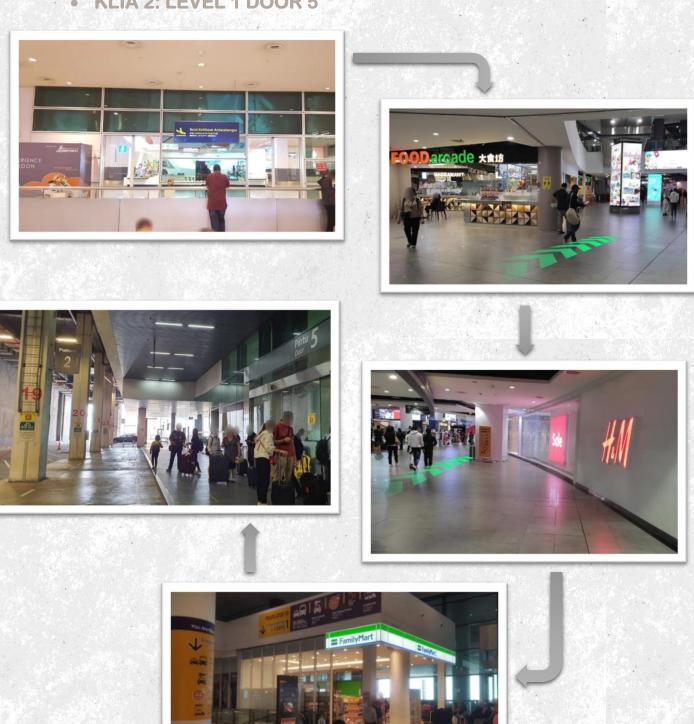

## E-HAILING MEET-UP POINT @KLIA & KLIA 2

KLIA: LEVEL 1 DOOR 4

#### • KLIA 2: LEVEL 1 DOOR 5

From Family Mart, access the Transportation Hub on Level 1 by taking the travelator or elevator.