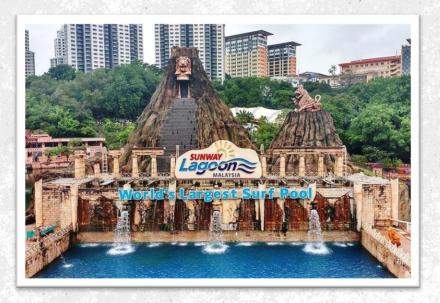

### **Sunway Lagoon Theme**Park

-Provides the ultimate theme park experience in 6 adventure zones: Amusement Park, Water Park, Wildlife Park, Extreme Park, Scream Park, and Asia's First Nickelodeon Themed Land, Nickelodeon Lost Lagoon