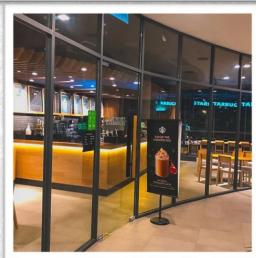

#### 3. Starbucks Coffee

- East University Building, Mezzanine floor
- Located outside the Mezzanine level of the library

\*\*\*It might be closed on Sunday\*\*\*